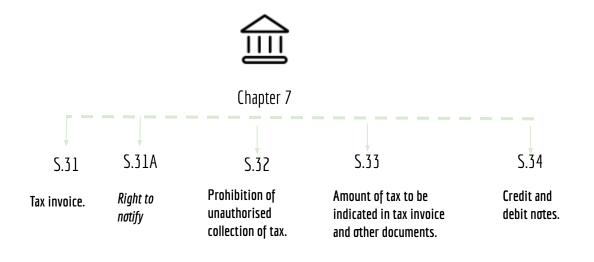

| $\overline{\downarrow}$ –                                                                                                                                                                                           |  |                                                                                                                                                                                                        |                                                            |                                                         |                                                                                        | · · · · · · · · · · · · · · · · · · ·                                                 |                                                                      |  |
|---------------------------------------------------------------------------------------------------------------------------------------------------------------------------------------------------------------------|--|--------------------------------------------------------------------------------------------------------------------------------------------------------------------------------------------------------|------------------------------------------------------------|---------------------------------------------------------|----------------------------------------------------------------------------------------|---------------------------------------------------------------------------------------|----------------------------------------------------------------------|--|
| S.73                                                                                                                                                                                                                |  | S.74                                                                                                                                                                                                   |                                                            | S.75                                                    | S.76                                                                                   | S.77                                                                                  | S.78                                                                 |  |
| Determination of tax not paid or short paid<br>or erroneously refunded or input tax credit<br>wrongly availed or utilised for any reason<br>other than fraud or any wilful misstatement<br>or suppression of facts. |  | Determination of tax not paid or short paid<br>or erroneously refunded or input tax credit<br>wrongly availed or utilised by reason of<br>fraud or any wilful misstatement or<br>suppression of facts. |                                                            | General provisions<br>relating to<br>determination of t | not paid to                                                                            | Tax wrongfully<br>collected and paid to<br>Central Government or<br>State Government. | Initiation of<br>recovery<br>proceedings.                            |  |
| S.79                                                                                                                                                                                                                |  | 80                                                                                                                                                                                                     | S.81                                                       | 5.82                                                    | 5.83                                                                                   | <b>5</b> .84                                                                          |                                                                      |  |
| Recovery of Payment of tax and other tax instalments.                                                                                                                                                               |  | her amount in                                                                                                                                                                                          | mount in Transfer of property to be void in certain cases. |                                                         | Tax to be first Provisional attachment to charge on revenue in certain cases property. |                                                                                       | protect Continuation and validation of certain recovery proceedings. |  |