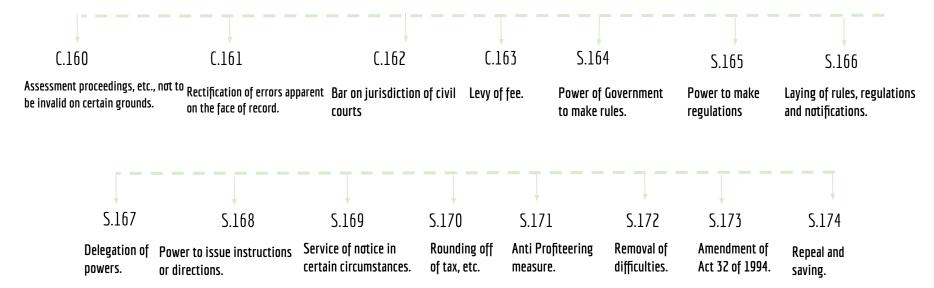

|
|                        | S.150                                              | S.151                                   | S.152                                                | S.153           | S.154 | S.155              | S.156                                          | S.157                                              | S.158                                                  |
|                        | Obligation to<br>furnish<br>information<br>return. | Power to<br>collect<br>statistics.      | Bar on<br>disclosure of<br>information               | assistance from |       | Burden of proof    | Persons<br>deemed to<br>be public<br>servants. | Protection of<br>action taken<br>under this<br>Act | Disclosure of<br>information<br>by a public<br>servant |





Chapter 21-II