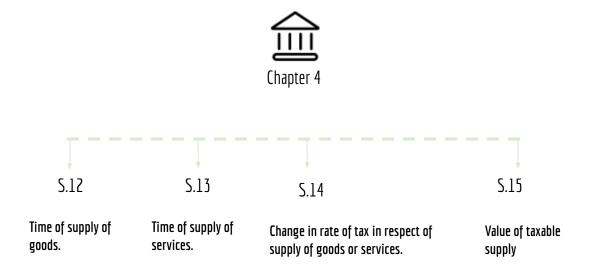

© www.consultease.com

2

© www.consultease.com

2

© www.consultease.com

2

© www.consultease.com

Chapter 15

| $\overline{\downarrow}$ –                                                                                                                                                                                           |  |                                                                                                                                                                                                        |                                                            |                                                         |                                                                                        | · · · · · · · · · · · · · · · · · · ·                                                 |                                                                      |  |
|---------------------------------------------------------------------------------------------------------------------------------------------------------------------------------------------------------------------|--|--------------------------------------------------------------------------------------------------------------------------------------------------------------------------------------------------------|------------------------------------------------------------|---------------------------------------------------------|----------------------------------------------------------------------------------------|---------------------------------------------------------------------------------------|----------------------------------------------------------------------|--|
| S.73                                                                                                                                                                                                                |  | S.74                                                                                                                                                                                                   |                                                            | S.75                                                    | S.76                                                                                   | S.77                                                                                  | S.78                                                                 |  |
| Determination of tax not paid or short paid<br>or erroneously refunded or input tax credit<br>wrongly availed or utilised for any reason<br>other than fraud or any wilful misstatement<br>or suppression of facts. |  | Determination of tax not paid or short paid<br>or erroneously refunded or input tax credit<br>wrongly availed or utilised by reason of<br>fraud or any wilful misstatement or<br>suppression of facts. |                                                            | General provisions<br>relating to<br>determination of t | not paid to                                                                            | Tax wrongfully<br>collected and paid to<br>Central Government or<br>State Government. | Initiation of<br>recovery<br>proceedings.                            |  |
| S.79                                                                                                                                                                                                                |  | 80                                                                                                                                                                                                     | S.81                                                       | 5.82                                                    | 5.83                                                                                   | <b>5</b> .84                                                                          |                                                                      |  |
| Recovery of Payment of tax and other tax instalments.                                                                                                                                                               |  | her amount in                                                                                                                                                                                          | mount in Transfer of property to be void in certain cases. |                                                         | Tax to be first Provisional attachment to charge on revenue in certain cases property. |                                                                                       | protect Continuation and validation of certain recovery proceedings. |  |