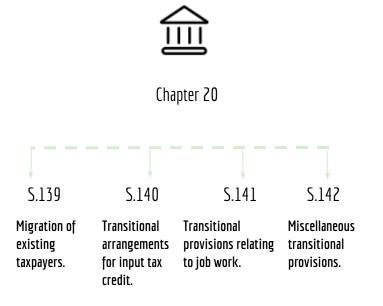

| Chapter 21-I           |                                                    |                                         |                                                      |                 |       |                    |                                                |                                                    |                                                        |
|------------------------|----------------------------------------------------|-----------------------------------------|------------------------------------------------------|-----------------|-------|--------------------|------------------------------------------------|----------------------------------------------------|--------------------------------------------------------|
| Ţ                      |                                                    | •                                       |                                                      |                 |       |                    |                                                |                                                    |                                                        |
| S.143                  | S                                                  | 5.144                                   | S!                                                   | 145             |       | S.146              | S.147                                          | S.148                                              | S.149                                                  |
| Job work<br>procedure. |                                                    | mption as to<br>nents in certain cases. | Admissibility of micro fil<br>and computer printouts |                 |       | nts Common Portal. |                                                | Special procedure for certain processes.           | Goods and services tax compliance rating.              |
|                        | S.150                                              | S.151                                   | S.152                                                | S.153           | S.154 | S.155              | S.156                                          | S.157                                              | S.158                                                  |
|                        | Obligation to<br>furnish<br>information<br>return. | Power to<br>collect<br>statistics.      | Bar on<br>disclosure of<br>information               | assistance from |       | Burden of proof    | Persons<br>deemed to<br>be public<br>servants. | Protection of<br>action taken<br>under this<br>Act | Disclosure of<br>information<br>by a public<br>servant |