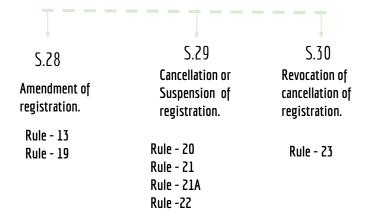

© www.consultease.com

| Rule-16                  | Rule-17                      | Rule-18                                                                                                             | Rule-19       | Rule-20                                            | Rule-21                                             | Rule-21A                   | Rule-23                                          | Rule-24                                                            | Rule-25                                                                 | Rule-26                     |
|--------------------------|------------------------------|---------------------------------------------------------------------------------------------------------------------|---------------|----------------------------------------------------|-----------------------------------------------------|----------------------------|--------------------------------------------------|--------------------------------------------------------------------|-------------------------------------------------------------------------|-----------------------------|
| Suo moto<br>registration | Unique Identity<br>Number to | Display of registration<br>certificate and Goods<br>and Services Tax<br>Identification Number of<br>the name board. | registration. | Application for<br>cancellation of<br>registration | Registration to be<br>cancelled in certain<br>cases | Suspension of registration | Revocation of<br>cancellation of<br>registration | Migration of<br>persons<br>registered<br>under the<br>existing law | Physical<br>verification of<br>business<br>premises in<br>certain cases | Method of<br>authentication |