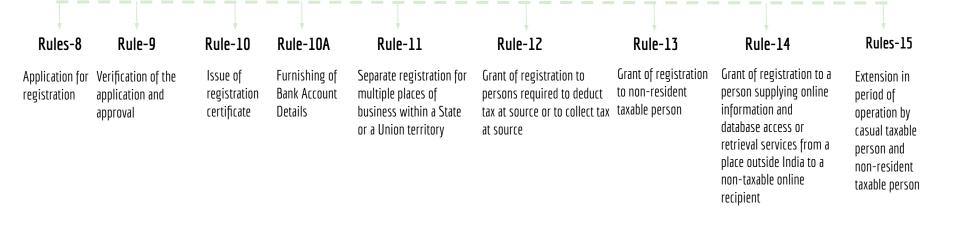

© www.consultease.com

| Rule-16                  | Rule-17                      | Rule-18                                                                                                             | Rule-19       | Rule-20                                            | Rule-21                                             | Rule-21A                   | Rule-23                                          | Rule-24                                                            | Rule-25                                                                 | Rule-26                     |
|--------------------------|------------------------------|---------------------------------------------------------------------------------------------------------------------|---------------|----------------------------------------------------|-----------------------------------------------------|----------------------------|--------------------------------------------------|--------------------------------------------------------------------|-------------------------------------------------------------------------|-----------------------------|
| Suo moto<br>registration | Unique Identity<br>Number to | Display of registration<br>certificate and Goods<br>and Services Tax<br>Identification Number of<br>the name board. | registration. | Application for<br>cancellation of<br>registration | Registration to be<br>cancelled in certain<br>cases | Suspension of registration | Revocation of<br>cancellation of<br>registration | Migration of<br>persons<br>registered<br>under the<br>existing law | Physical<br>verification of<br>business<br>premises in<br>certain cases | Method of<br>authentication |