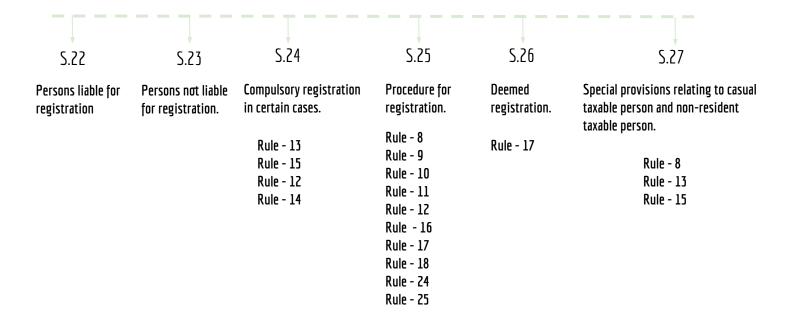

© www.consultease.com

| Rule-16                  | Rule-17                      | Rule-18                                                                                                             | Rule-19       | Rule-20                                            | Rule-21                                             | Rule-21A                   | Rule-23                                          | Rule-24                                                            | Rule-25                                                                 | Rule-26                     |
|--------------------------|------------------------------|---------------------------------------------------------------------------------------------------------------------|---------------|----------------------------------------------------|-----------------------------------------------------|----------------------------|--------------------------------------------------|--------------------------------------------------------------------|-------------------------------------------------------------------------|-----------------------------|
| Suo moto<br>registration | Unique Identity<br>Number to | Display of registration<br>certificate and Goods<br>and Services Tax<br>Identification Number of<br>the name board. | registration. | Application for<br>cancellation of<br>registration | Registration to be<br>cancelled in certain<br>cases | Suspension of registration | Revocation of<br>cancellation of<br>registration | Migration of<br>persons<br>registered<br>under the<br>existing law | Physical<br>verification of<br>business<br>premises in<br>certain cases | Method of<br>authentication |