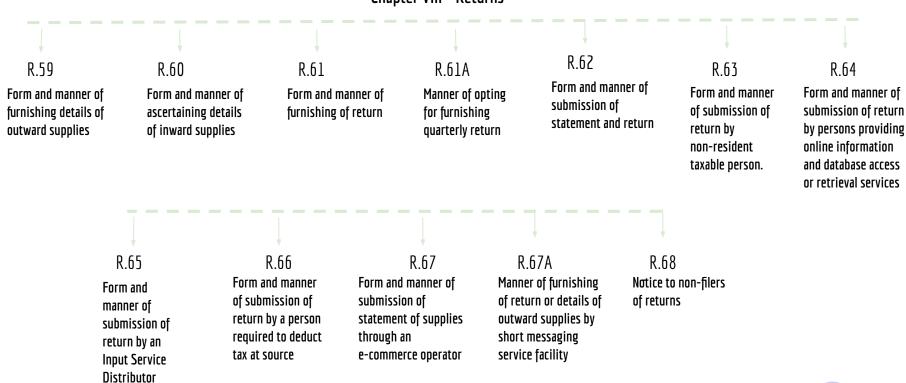

| First return | Claim of input tax<br>credit and provisional | Matching, reversal and reclaim of input tax                         | Matching, reversal and reclaim of reduction in                        |
| Rule- 59<br>Rue - 78                    | Rule- 60                               | Rule- 61<br>Rule- 62<br>Rule- 63<br>Rule- 64<br>Rule- 65<br>Rule- 66<br>Rule- 67<br>Rule- 68 |              | acceptance thereof.                          | credit.<br>Rule- 69<br>Rule- 70<br>Rule- 71<br>Rule- 72<br>Rule- 77 | output tax liability<br>Rule- 73<br>Rule- 74<br>Rule- 75<br>Rule - 76 |



Cgst Act -Chapter 9



Rule - 81 **Rule - 68** 

**Rule - 83** Rule - 83A

**Rule - 83B** 

**Rule - 84** 

Rule - 80



## Chapter VIII - Returns





## CGST Rules - Chapter VIII - Returns