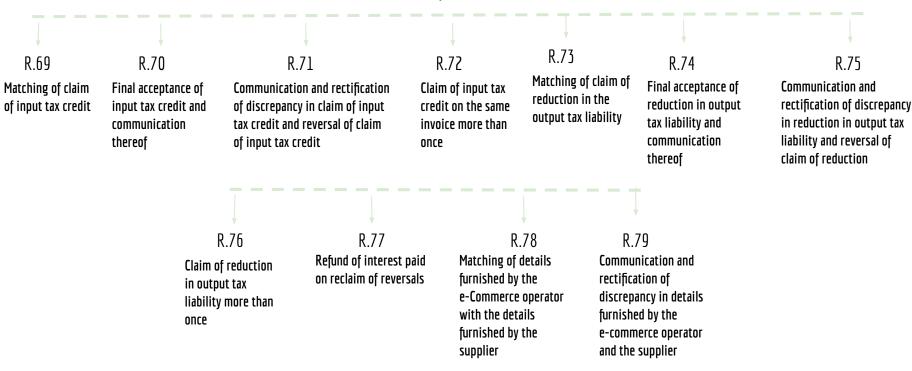

| First return | Claim of input tax<br>credit and provisional | Matching, reversal and reclaim of input tax                         | Matching, reversal and reclaim of reduction in                        |
| Rule- 59<br>Rue - 78                    | Rule- 60                               | Rule- 61<br>Rule- 62<br>Rule- 63<br>Rule- 64<br>Rule- 65<br>Rule- 66<br>Rule- 67<br>Rule- 68 |              | acceptance thereof.                          | credit.<br>Rule- 69<br>Rule- 70<br>Rule- 71<br>Rule- 72<br>Rule- 77 | output tax liability<br>Rule- 73<br>Rule- 74<br>Rule- 75<br>Rule - 76 |



Cgst Act -Chapter 9



Rule - 81 **Rule - 68** 

**Rule - 83** Rule - 83A

**Rule - 83B** 

**Rule - 84** 

Rule - 80



## Chapter VIII - Returns





## CGST Rules - Chapter VIII - Returns